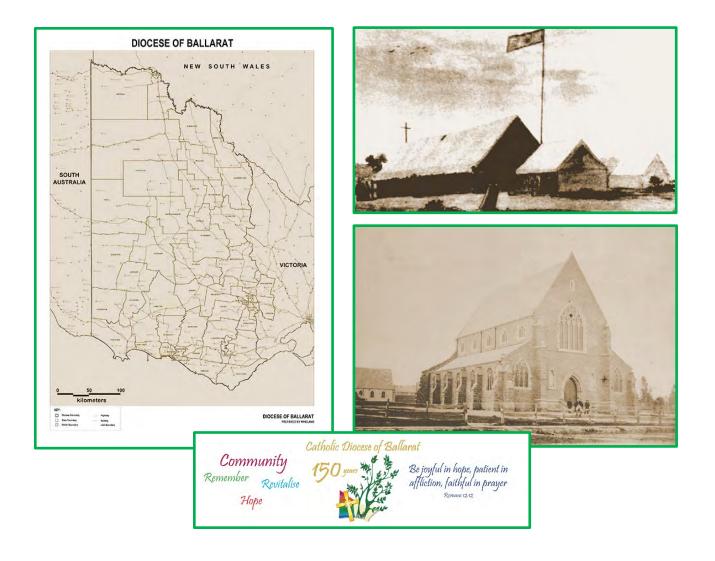

An Easter with a Special Anniversary

This Easter, our diocese will be marking a special anniversary. It was on March 30, 1874, that Pope Pius the Ninth issued a decree establishing the Diocese of Ballarat. So, when we gather for the Easter Vigil on March 30 this year, it will be 150 years to the day since our diocese began.

The official description of a diocese focuses on the people who make up the diocesan community. The Code of Canon Law describes a diocese as "a portion of

the people of God, which is entrusted to the care of a bishop" (Canon 369). So, when the number of people increases, there comes a time when a new bishop is appointed to care for that community. This is what happened in 1874 with the start of the Diocese of Ballarat. The population in the Colony of Victoria had grown so much that there were too many people for the Bishop of Melbourne to care for, so the Pope appointed two new bishops, one in Ballarat and one in Sandhurst (Bendigo), with responsibility to care for the communities of those regions.