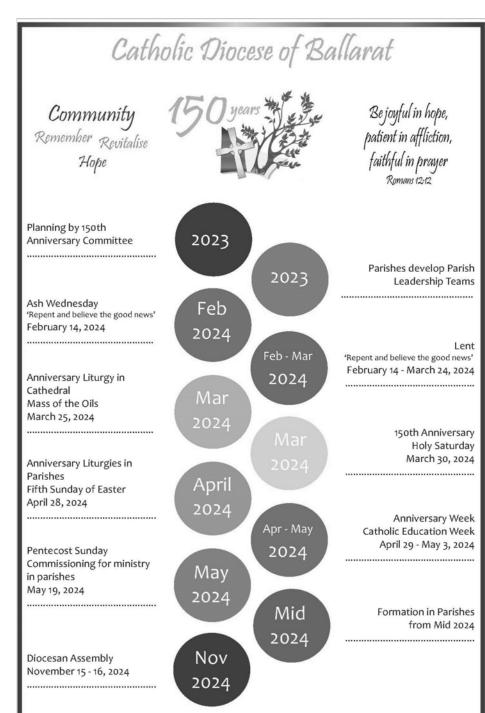

## Mass of the Oils 2024 & 150th Anniversary of the Diocese of Ballarat

Thank you to all who attended and participated in the Mass of the Oils last St Monday at

Patrick's Cathedral, either in person or online via the livestream. The representation from parishes, schools and agencies of the diocese in the choir, procession of parish symbols, procession of the oils, collection of the parish oils and various other ministries, made this a truly diocesan celebration. Special thanks to those who travelled considerable distance to attend the Mass. Thanks you to Geoff and & Trish Doery who represented the OLHC Paris in this ceremony. A report, photos and the livestream link from the Mass are available from the diocesan website. https://www.ballarat.catholic.org.au/mass-of-the-oils-2024/

An Easter with a Special Anniversary

This Easter, our diocese will be marking a special anniversary. It was on March 30, 1874, that Pope Pius the Ninth issued a decree establishing the Diocese of Ballarat. So, when we gather for the Easter Vigil on March 30 this year, it will be 150 years to the day since our diocese began.

The official description of a diocese focuses on the people who make up the diocesan community. The Code of Canon Law describes a diocese as "a portion of

the people of God, which is entrusted to the care of a bishop" (Canon 369). So, when the number of people increases, there comes a time when a new bishop is appointed to care for that community. This is what happened in 1874 with the start of the Diocese of Ballarat. The population in the Colony of Victoria had grown so much that there were too many people for the Bishop of Melbourne to care for, so the Pope appointed two new bishops, one in Ballarat and one in Sandhurst (Bendigo), with responsibility to care for the communities of those regions.